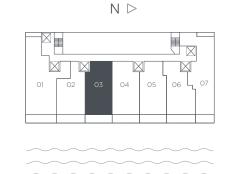

#### RESIDENCE 03

LEVELS 6 TO 49 2 BEDROOMS 3 BATHS + DEN

A/C INTERIOR AREA 1,304 SQ.FT. 121.14 SQ.M.
TERRACE AREA 208 SQ.FT. 19.32 SQ.M.
TOTAL RESIDENCE 1,512 SQ.FT. 140.47 SQ.M.

N >