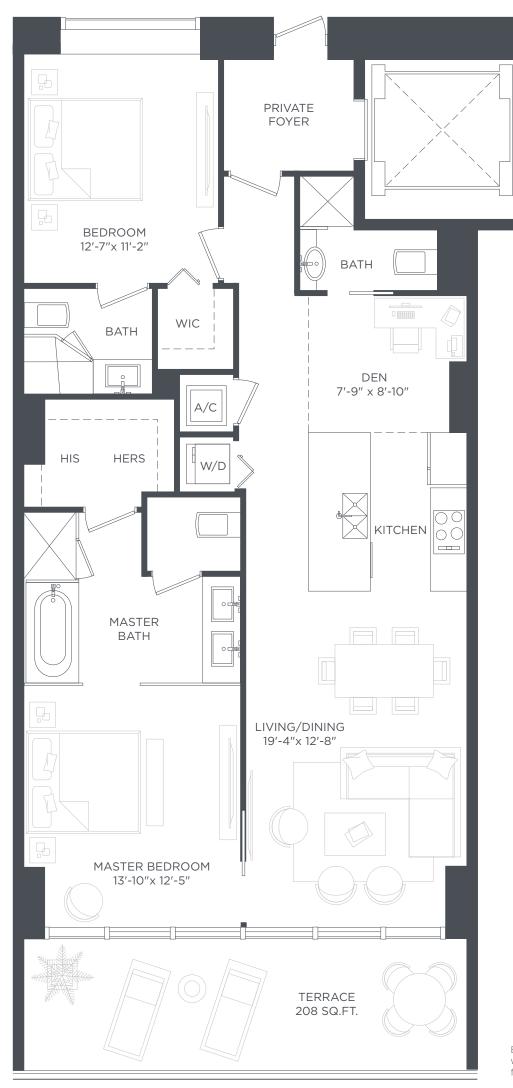

#### RESIDENCE 03

LEVELS 6 TO 49 2 BEDROOMS 3 BATHS + DEN

A/C INTERIOR AREA 1,304 SQ.FT. 121.14 SQ.M.
TERRACE AREA 208 SQ.FT. 19.32 SQ.M.
TOTAL RESIDENCE 1,512 SQ.FT. 140.47 SQ.M.