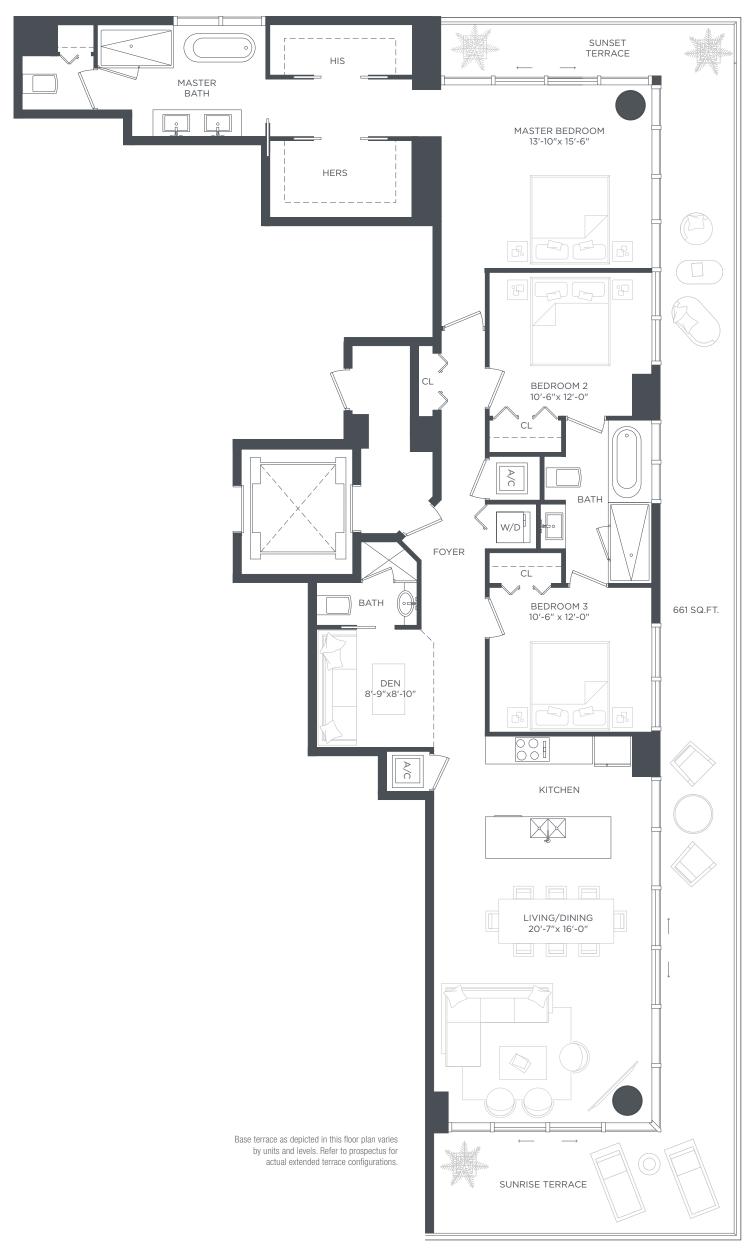

## RESIDENCE 07

LEVELS 6 TO 49 3 BEDROOMS 3 BATHS + DEN

 A/C INTERIOR AREA
 1,963 SQ.FT.
 182.37 SQ.M.

 TERRACE AREA
 661 SQ.FT.
 61.41 SQ.M.

 TOTAL RESIDENCE
 2,624 SQ.FT.
 243.77 SQ.M.