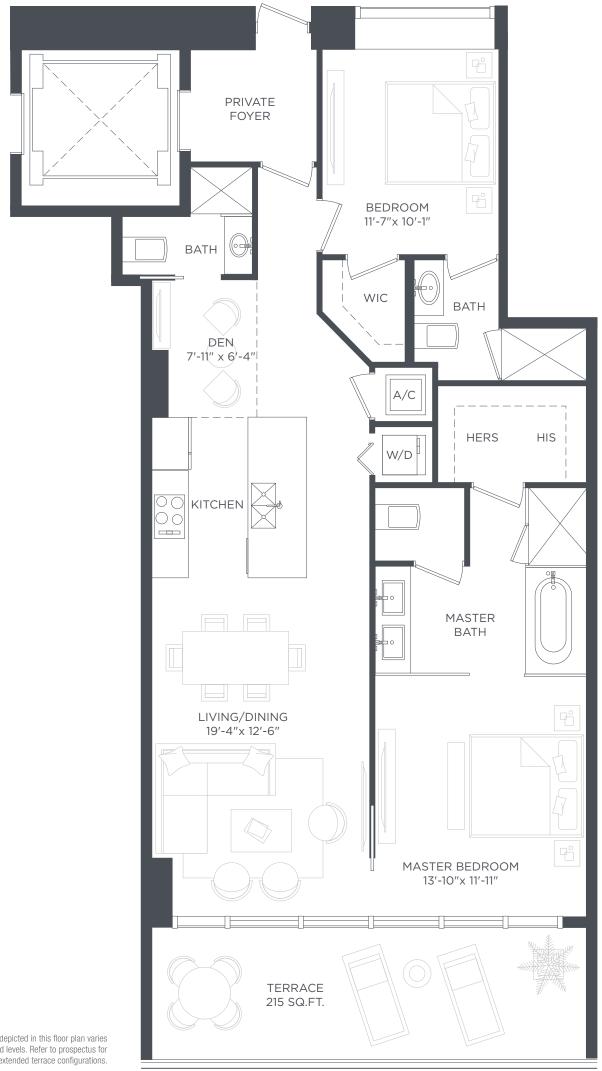

### RESIDENCE 05

LEVELS 6 TO 49 2 BEDROOMS 3 BATHS + DEN

A/C INTERIOR AREA 1,326 SQ.FT. 123.19 SQ.M. 215 SQ.FT. 19.97 SQ.M. TERRACE AREA TOTAL RESIDENCE 1,541 SQ.FT. 143.16 SQ.M.