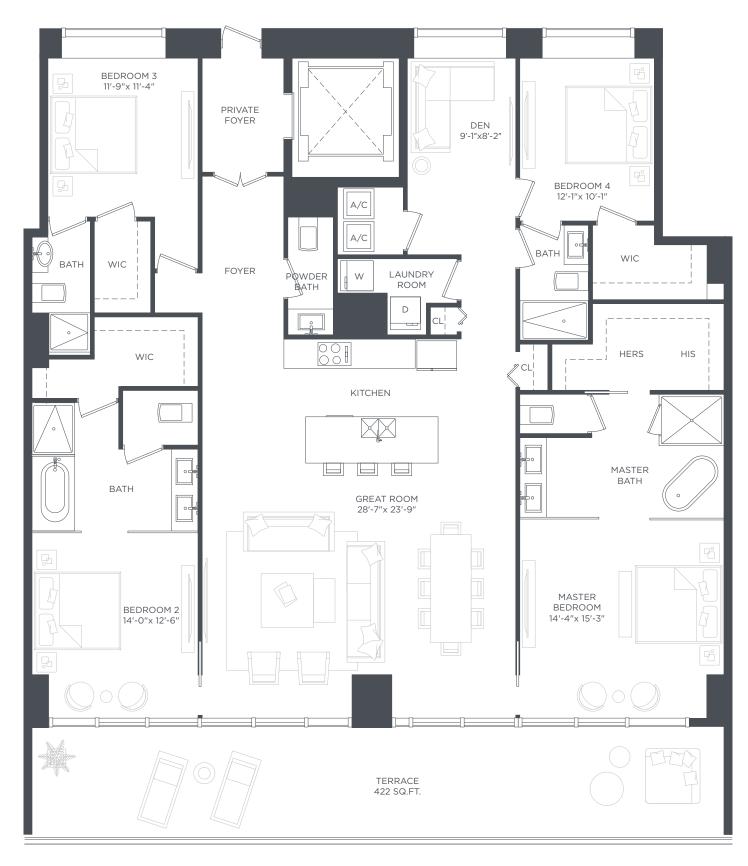

# PENTHOUSE 03

LEVELS 50 TO 53 4 BEDROOMS 4 1/2 BATHS + DEN

 A/C INTERIOR AREA
 2,636 SQ.FT.
 244.89 SQ.M.

 TERRACE AREA
 422 SQ.FT.
 39.20 SQ.M.

 TOTAL RESIDENCE
 3,058 SQ.FT.
 284.10 SQ.M.