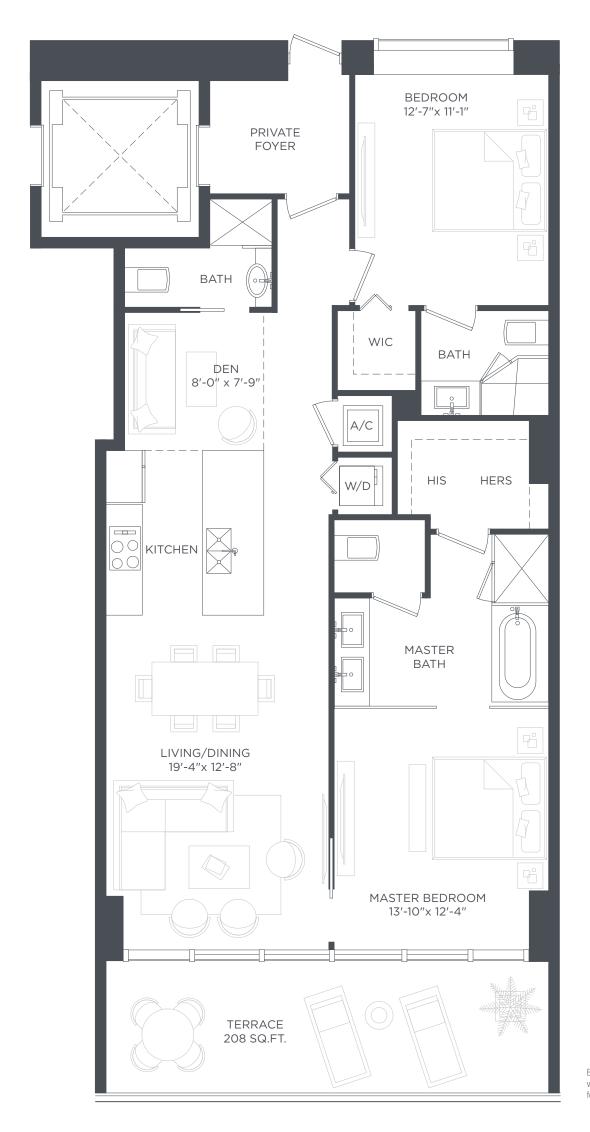

#### RESIDENCE 03

LEVELS 6 TO 49 2 BEDROOMS 3 BATHS + DEN

A/C INTERIOR AREA 1,304 SQ.FT. 121.14 SQ.M.
TERRACE AREA 208 SQ.FT. 19.32 SQ.M.
TOTAL RESIDENCE 1,512 SQ.FT. 140.47 SQ.M.