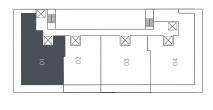

#### RESIDENCE 03

LEVELS 6 TO 49 2 BEDROOMS 3 BATHS + DEN

A/C INTERIOR AREA 1,304 SQ.FT. 121.14 SQ.M.
TERRACE AREA 208 SQ.FT. 19.32 SQ.M.
TOTAL RESIDENCE 1,512 SQ.FT. 140.47 SQ.M.

### RESIDENCE 04

LEVELS 6 TO 49 2 BEDROOMS 3 BATHS + DEN

A/C INTERIOR AREA
TERRACE AREA
TOTAL RESIDENCE

1,302 SQ.FT. 208 SQ.FT. 1,510 SQ.FT. 120.95 SQ.M. 19.32 SQ.M. 140.28 SQ.M.

Base terrace as depicted in this floor plan varies by units and levels. Refer to prospectus for

### RESIDENCE 05

LEVELS 6 TO 49 2 BEDROOMS 3 BATHS + DEN

A/C INTERIOR AREA 1,326 SQ.FT. 123.19 SQ.M. 215 SQ.FT. 19.97 SQ.M. TERRACE AREA TOTAL RESIDENCE 1,541 SQ.FT. 143.16 SQ.M.

### RESIDENCE 06

LEVELS 6 TO 49 2 BEDROOMS 2 BATHS + DEN

 A/C INTERIOR AREA
 1,245 SQ.FT.
 115.66 SQ.M.

 TERRACE AREA
 216 SQ.FT.
 20.07 SQ.M.

 TOTAL RESIDENCE
 1,461 SQ.FT.
 135.73 SQ.M.