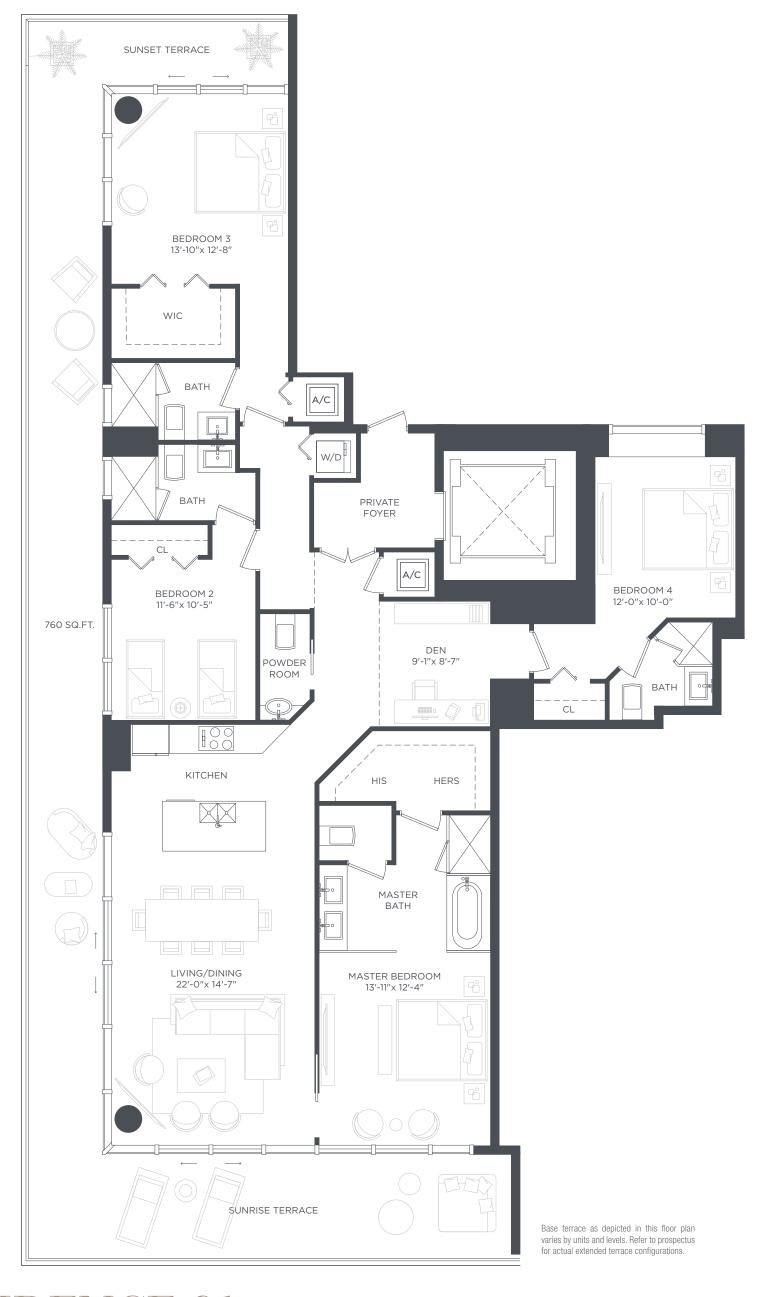

#### RESIDENCE 01

LEVELS 6 TO 49 4 BEDROOMS 4 1/2 BATHS + DEN

 A/C INTERIOR AREA
 2,232 SQ.FT.
 207.36 SQ.M.

 TERRACE AREA
 760 SQ.FT.
 70.60 SQ.M.

 TOTAL RESIDENCE
 2,992 SQ.FT.
 277.96 SQ.M.

Base terrace as depicted in this floor plan varies by units and levels. Refer to prospectus