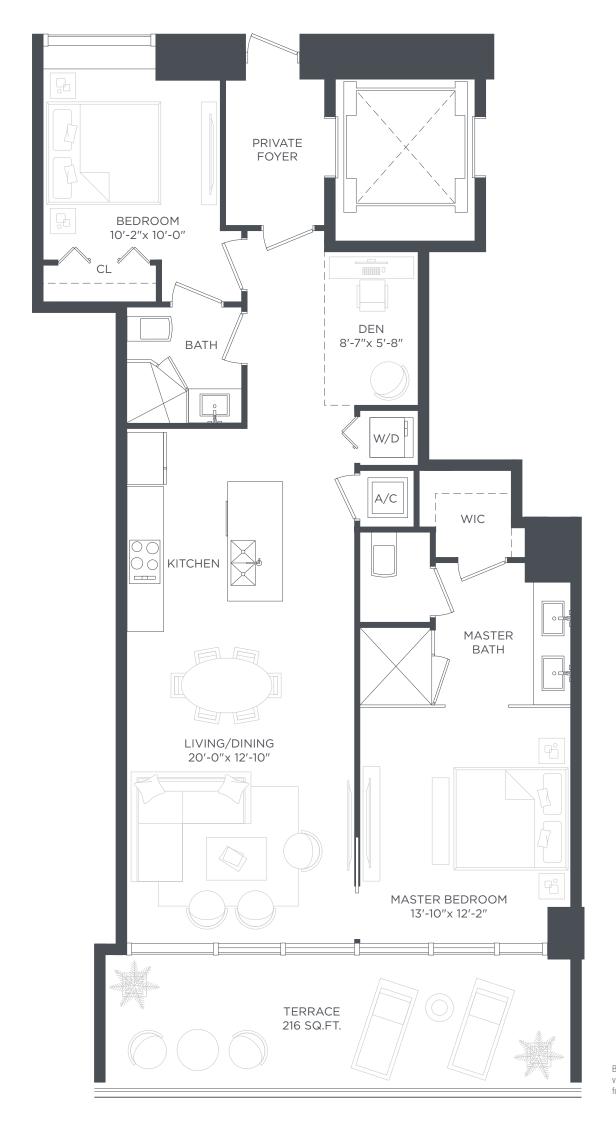

### RESIDENCE 05

LEVELS 6 TO 49 2 BEDROOMS 3 BATHS + DEN

A/C INTERIOR AREA 1,326 SQ.FT. 123.19 SQ.M. 215 SQ.FT. 19.97 SQ.M. TERRACE AREA TOTAL RESIDENCE 1,541 SQ.FT. 143.16 SQ.M.