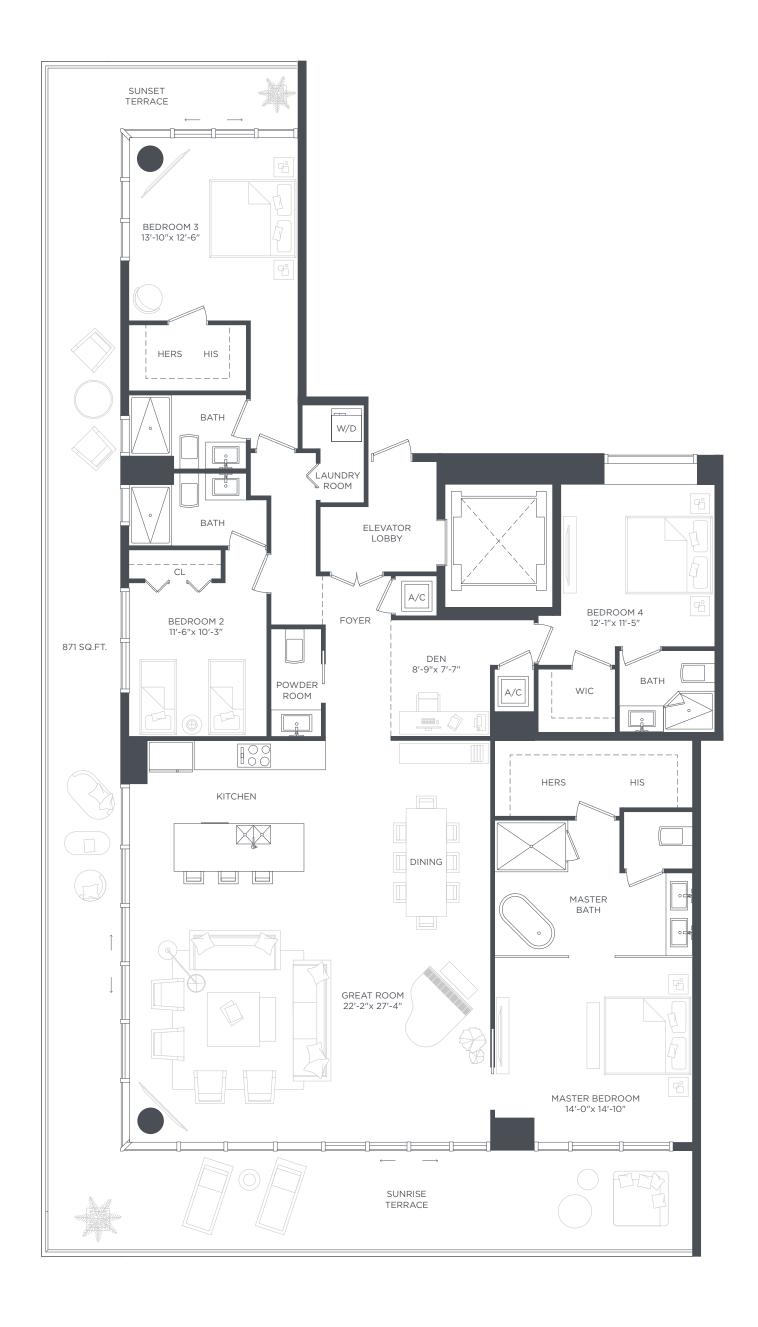

### PENTHOUSE 01

LEVELS 50 TO 53 4 BEDROOMS 4 1/2 BATHS + DEN

 A/C INTERIOR AREA
 2,663 SQ.FT.
 247.40 SQ.M.

 TERRACE AREA
 871 SQ.FT.
 80.91 SQ.M.

 TOTAL RESIDENCE
 3,534 SQ.FT.
 328.32 SQ.M.