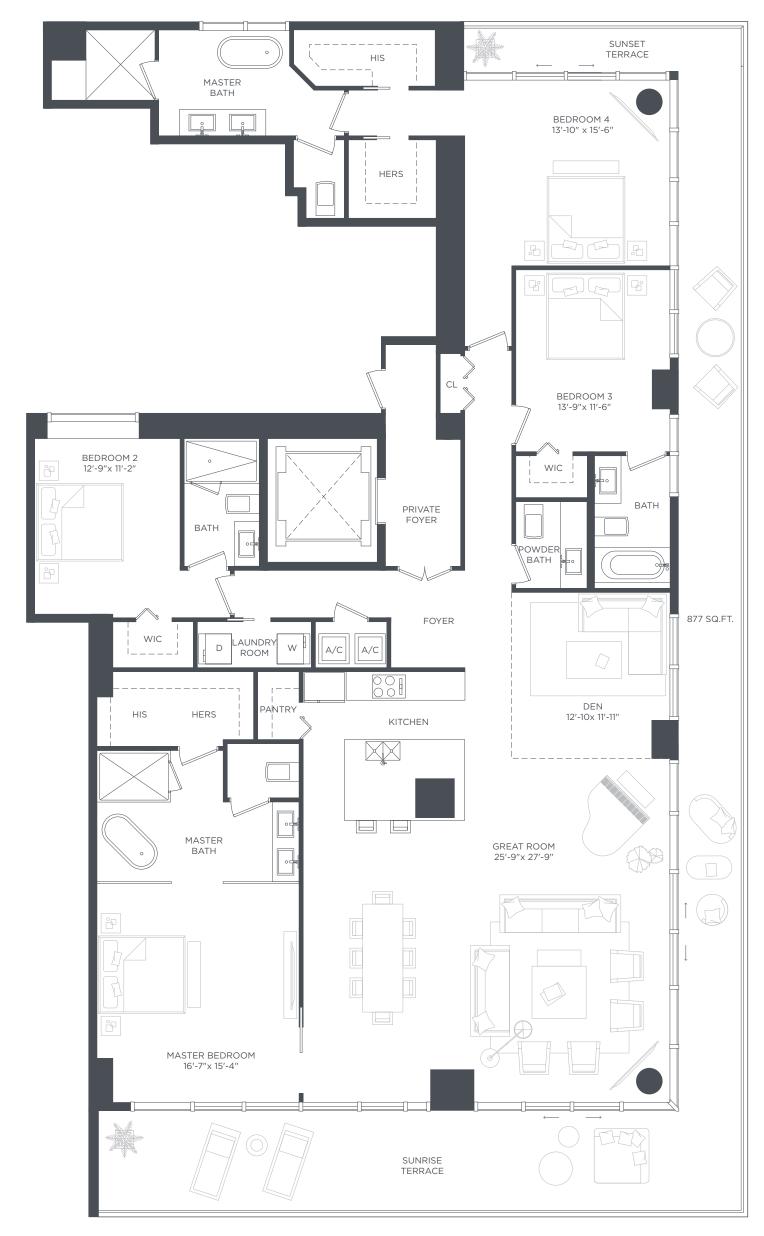

# PENTHOUSE 04

LEVELS 50 TO 53 4 BEDROOMS 4 1/2 BATHS + DEN

 A/C INTERIOR AREA
 3,198 SQ.FT.
 297.10 SQ.M.

 TERRACE AREA
 877 SQ.FT.
 81.47 SQ.M.

 TOTAL RESIDENCE
 4,075 SQ.FT.
 378.56 SQ.M.

Base terrace as depicted in this floor plan varies by units and levels. Refer to prospectus for actual extended terrace configurations.