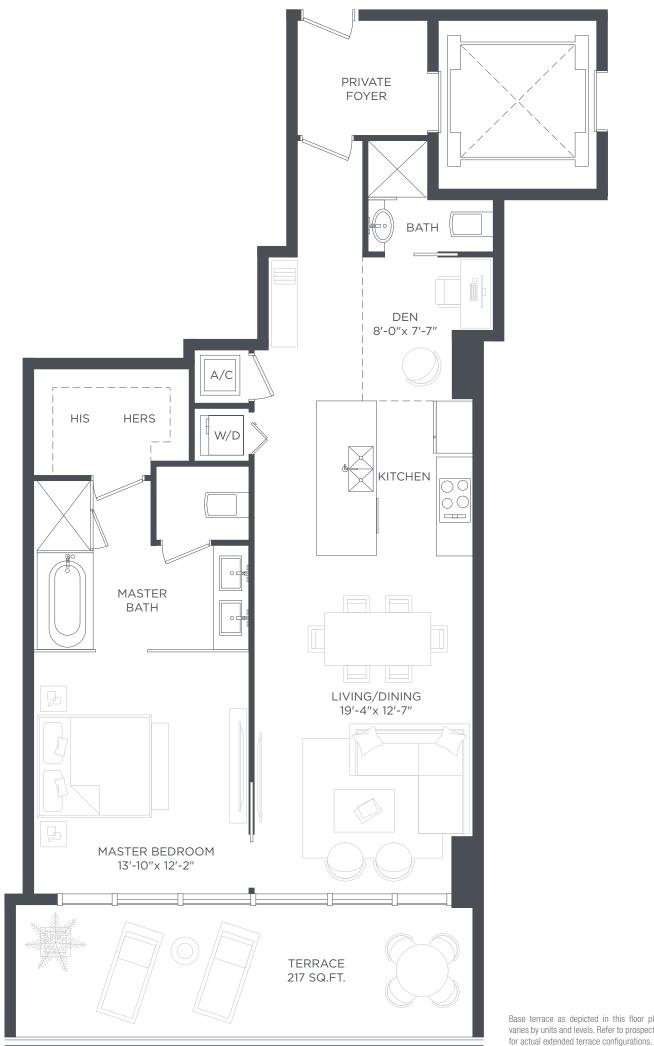

### RESIDENCE 02

LEVELS 6 TO 49 1 BEDROOM 2 BATHS + DEN

A/C INTERIOR AREA 1,075 SQ.FT. 99.87 SQ.M. TERRACE AREA 217 SQ.FT. 20.16 SQ.M. TOTAL RESIDENCE 1,292 SQ.FT. 120.03 SQ.M.

Base terrace as depicted in this floor plan varies by units and levels. Refer to prospectus