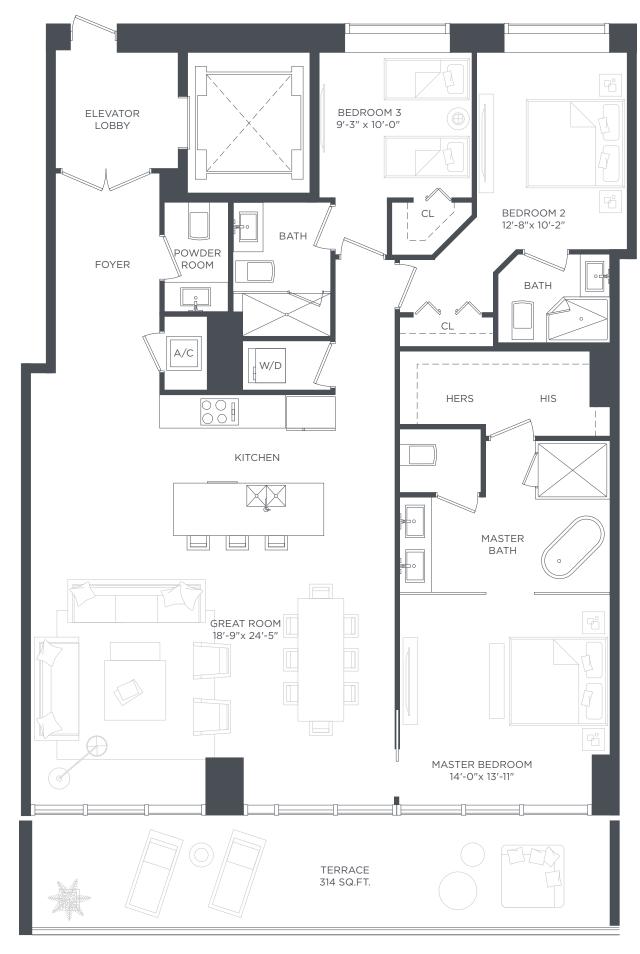

### PENTHOUSE 02

LEVELS 50 TO 53 3 BEDROOMS 3 BATHS

 A/C INTERIOR AREA
 1,993 SQ.FT.
 185.15 SQ.M.

 TERRACE AREA
 314 SQ.FT.
 29.17 SQ.M.

 TOTAL RESIDENCE
 2,307 SQ.FT.
 214.33 SQ.M.