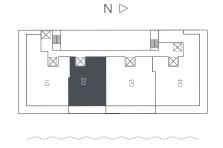

#### RESIDENCE 03

LEVELS 6 TO 49 2 BEDROOMS 3 BATHS + DEN

A/C INTERIOR AREA 1,304 SQ.FT. 121.14 SQ.M.
TERRACE AREA 208 SQ.FT. 19.32 SQ.M.
TOTAL RESIDENCE 1,512 SQ.FT. 140.47 SQ.M.

### RESIDENCE 04

LEVELS 6 TO 49 2 BEDROOMS 3 BATHS + DEN

A/C INTERIOR AREA
TERRACE AREA
TOTAL RESIDENCE

1,302 SQ.FT. 208 SQ.FT. 1,510 SQ.FT. 120.95 SQ.M. 19.32 SQ.M. 140.28 SQ.M.

Base terrace as depicted in this floor plan varies by units and levels. Refer to prospectus for

### RESIDENCE 05

LEVELS 6 TO 49 2 BEDROOMS 3 BATHS + DEN

A/C INTERIOR AREA 1,326 SQ.FT. 123.19 SQ.M. 215 SQ.FT. 19.97 SQ.M. TERRACE AREA TOTAL RESIDENCE 1,541 SQ.FT. 143.16 SQ.M.

### RESIDENCE 06

LEVELS 6 TO 49 2 BEDROOMS 2 BATHS + DEN

 A/C INTERIOR AREA
 1,245 SQ.FT.
 115.66 SQ.M.

 TERRACE AREA
 216 SQ.FT.
 20.07 SQ.M.

 TOTAL RESIDENCE
 1,461 SQ.FT.
 135.73 SQ.M.

N >